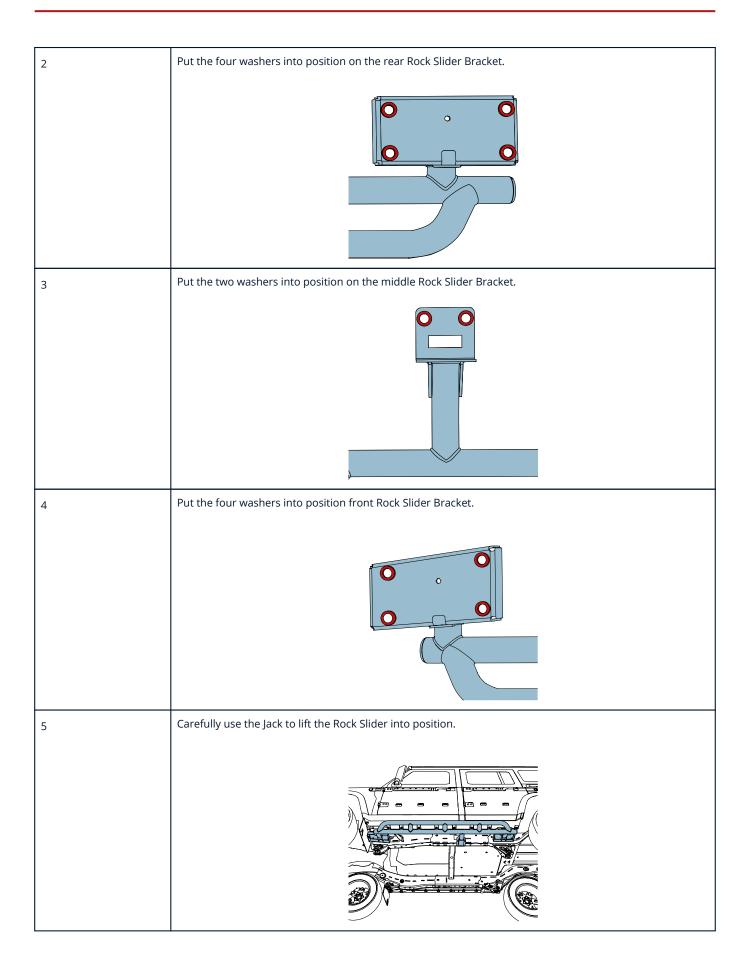

### PROCEDURE

Install

| 1 | Put the Rock Slider onto an applicable Jack. |
|---|----------------------------------------------|
|   |                                              |

| 13 | Put the Rock Slider onto an applicable Jack.                         |
|----|----------------------------------------------------------------------|
| 14 | Put the four washers into position on the rear Rock Slider Bracket.  |
| 15 | Put the two washers into position on the middle Rock Slider Bracket. |
| 16 | Put the four washers into position on the front Rock Slider Bracket. |