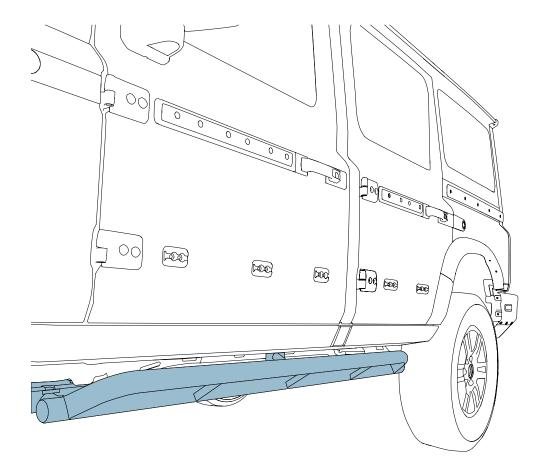

# **ROCK SLIDERS (STATION WAGON AND UTILITY WAGON)**

Part Number: GRA-0B06-01260 Revised Date: 24th April 2023

# **ROCK SLIDERS (STATION WAGON AND UTILITY WAGON) (ACCESSORY INSTALL)**

| Part Number | GRA-0B06-01260 |
|-------------|----------------|
| Operation   | Install        |
| Model Year  | Common         |
| Body        | LWB / SW & UV  |
| Repair Time | 0.5 hour       |