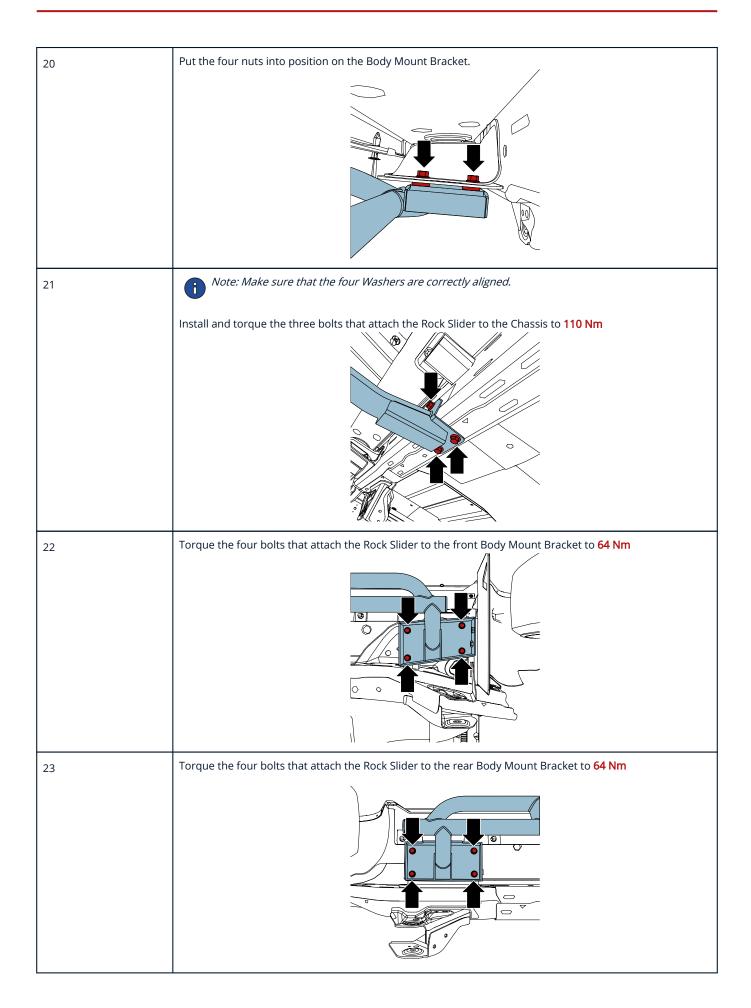

| 24 | Move the Jack away from the Vehicle. |
|----|--------------------------------------|
|    |                                      |