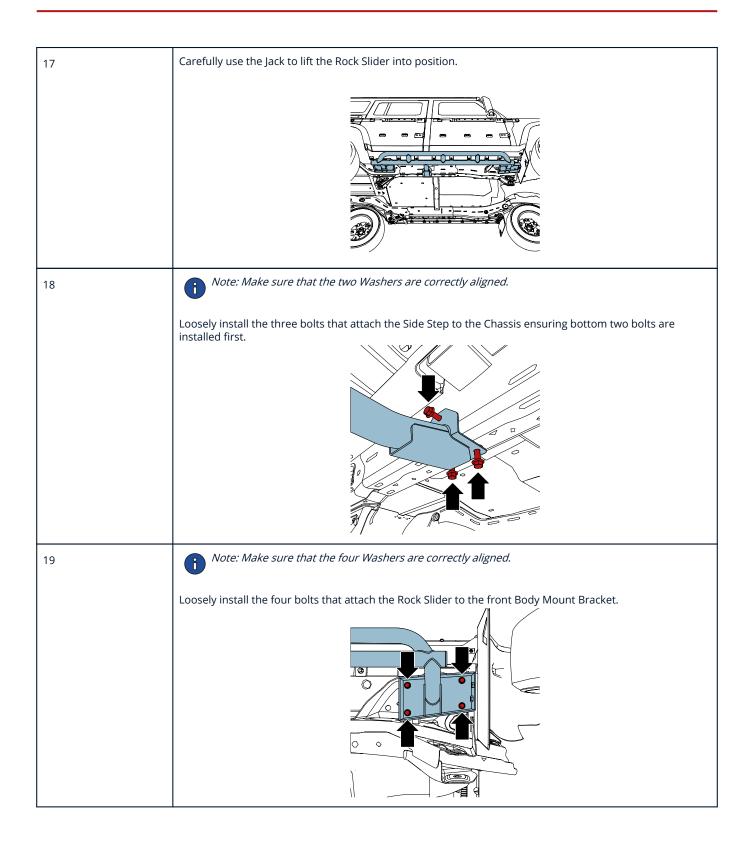

### PROCEDURE

Install

| 1 | Put the Rock Slider onto an applicable Jack. |
|---|----------------------------------------------|
|   |                                              |

| 13 | Put the Rock Slider onto an applicable Jack.                         |
|----|----------------------------------------------------------------------|
| 14 | Put the four washers into position on the rear Rock Slider Bracket.  |
| 15 | Put the two washers into position on the middle Rock Slider Bracket. |
| 16 | Put the four washers into position on the front Rock Slider Bracket. |