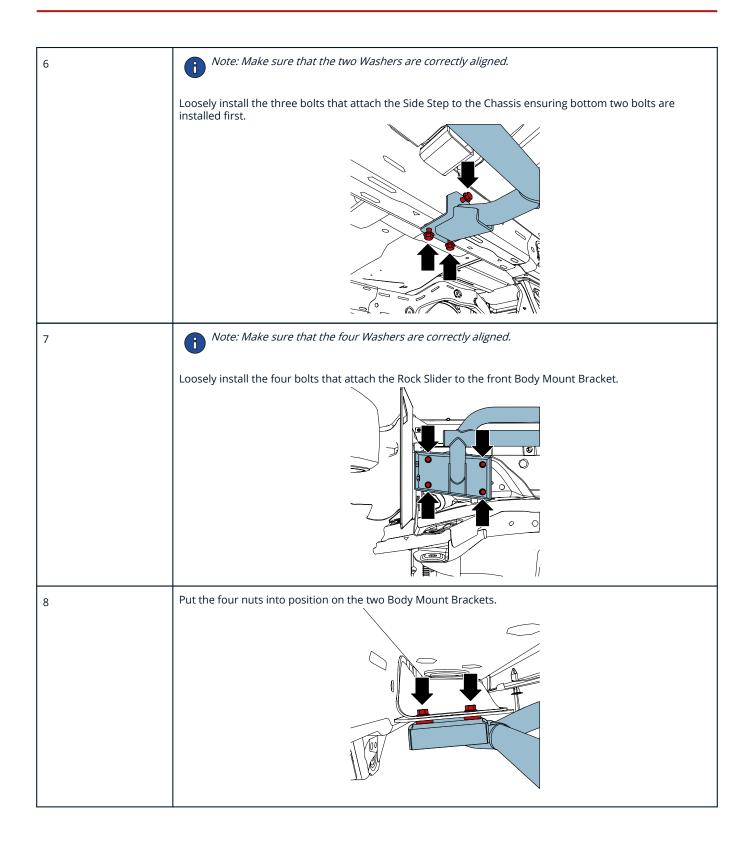

### PROCEDURE

Install

| 1 | Put the Rock Slider onto an applicable Jack. |
|---|----------------------------------------------|
|   |                                              |

| 13 | Put the Rock Slider onto an applicable Jack.                         |
|----|----------------------------------------------------------------------|
| 14 | Put the four washers into position on the rear Rock Slider Bracket.  |
| 15 | Put the two washers into position on the middle Rock Slider Bracket. |
| 16 | Put the four washers into position on the front Rock Slider Bracket. |