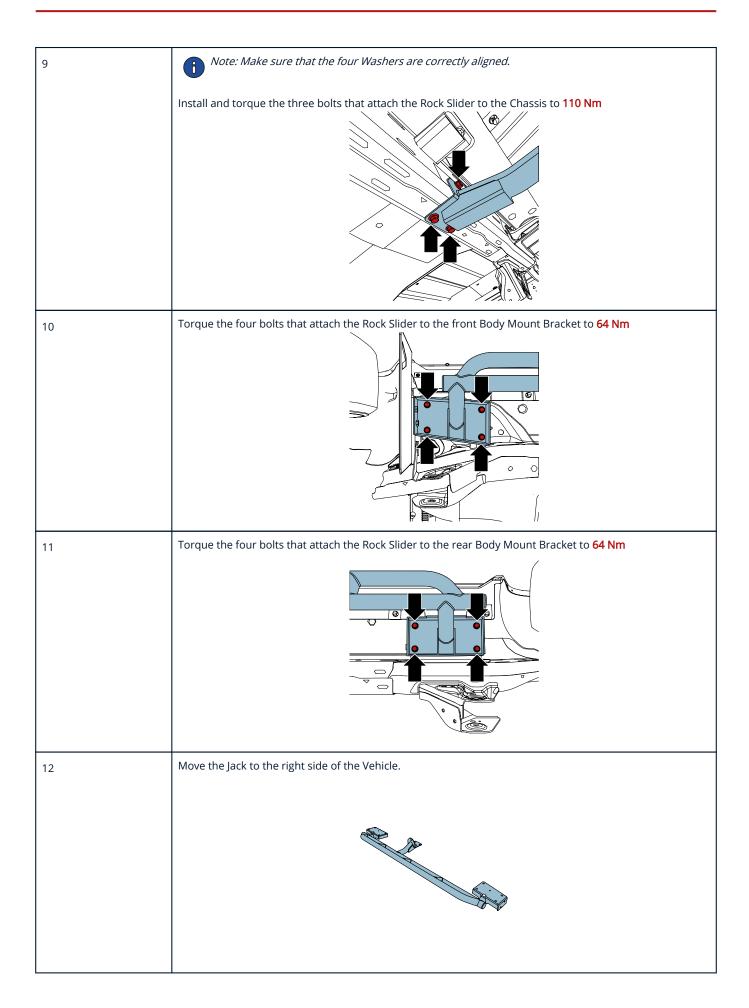

### PROCEDURE

Install

| 1 | Put the Rock Slider onto an applicable Jack. |
|---|----------------------------------------------|
|   |                                              |

| 13 | Put the Rock Slider onto an applicable Jack.                         |
|----|----------------------------------------------------------------------|
| 14 | Put the four washers into position on the rear Rock Slider Bracket.  |
| 15 | Put the two washers into position on the middle Rock Slider Bracket. |
| 16 | Put the four washers into position on the front Rock Slider Bracket. |