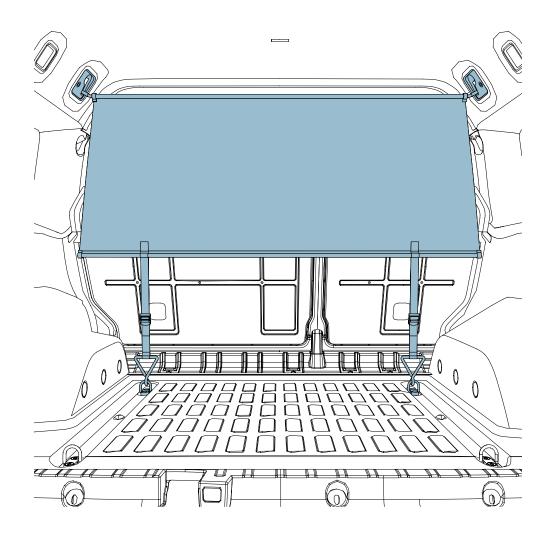

### **PROCEDURE**

Installation Location: Load Area

Install

# LOAD SPACE PARTITION NET (INSTALL)