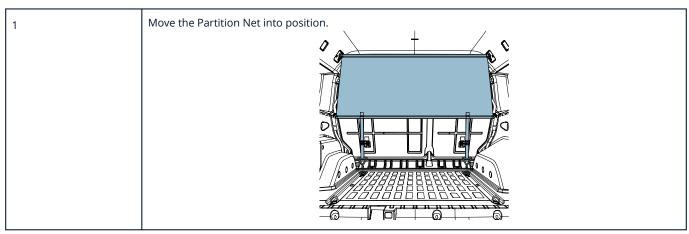

### **PROCEDURE**

Installation Location: Load Area

Install

# LOAD SPACE PARTITION NET (INSTALL)