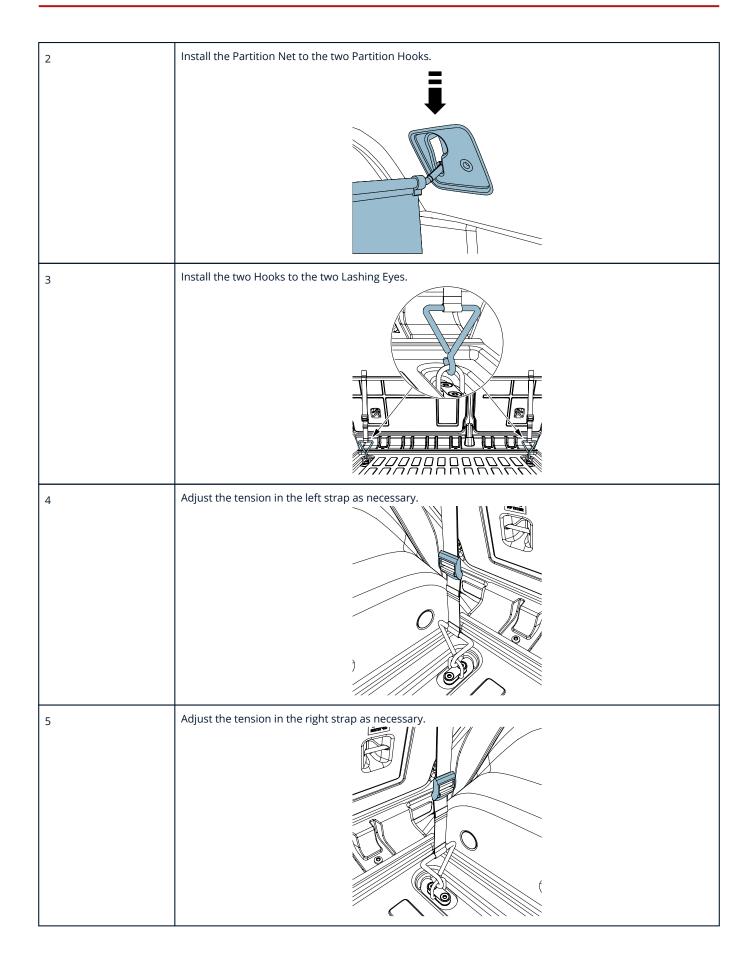

### **PROCEDURE**

Installation Location: Load Area

Install

# LOAD SPACE PARTITION NET (INSTALL)