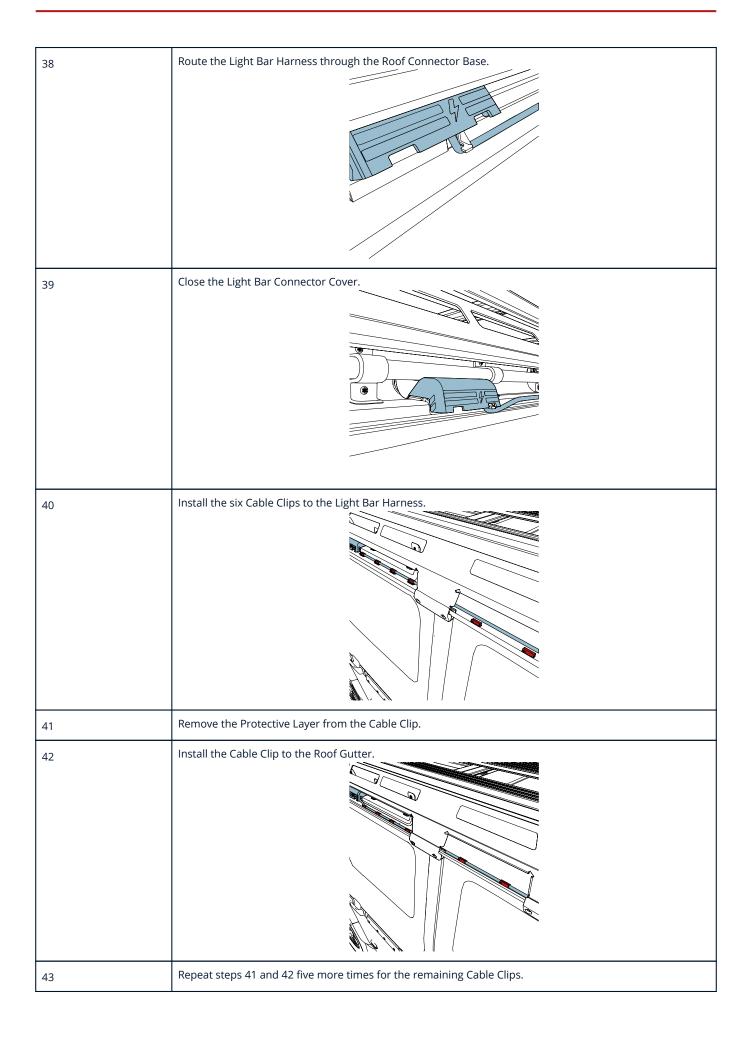

| 34 | Clean the Drain Gutter.                                            |
|----|--------------------------------------------------------------------|
| 35 | Open the Light Bar Connector Cover.                                |
| 36 | Route the Light Bar Harness under the Roof Rack.                   |
| 37 | Connect the Electrical Connector to the Rooflight Adapter Harness. |