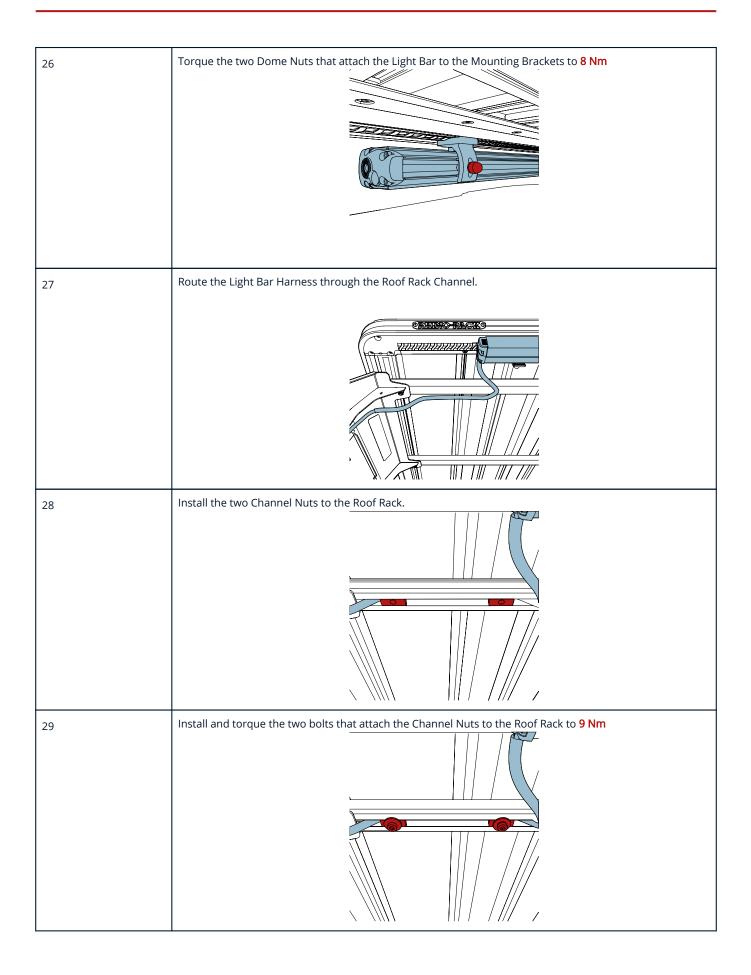

### PROCEDURE

Install

| 7  | Measure 33 mm from the two ends of the Strip Centre-Segment.                          |
|----|---------------------------------------------------------------------------------------|
| 8  | Mark the Strip Centre-Segment at 33 mm from the two ends of the Strip Centre-Segment. |
| 9  | Cut the Strip Centre-Segment along the two marks you made in step 8.                  |
| 10 | Discard the two offcuts from the Strip Centre-Segment.                                |
| 11 | Put the Strip Centre-Segment aside.                                                   |
| 12 | Install the two Channel Nuts to the Roof Rack.                                        |
| 13 | Install the right Strip Segment to the Roof Rack.                                     |

| 14 | Install the centre Strip Segment to the Roof Rack.                 |
|----|--------------------------------------------------------------------|
|    |                                                                    |
| 15 | Install the left Strip Segment to the Roof Rack.                   |
|    |                                                                    |
|    |                                                                    |
| 16 | Install the two Rubber Mounting Feet to the two Mounting Brackets. |
| 17 | Move the Mounting Bracket into position.                           |