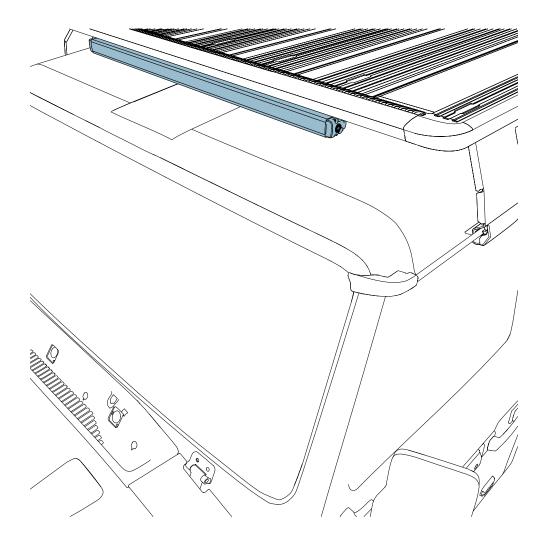

### PROCEDURE

Install

| 7  | Measure 33 mm from the two ends of the Strip Centre-Segment.                          |
|----|---------------------------------------------------------------------------------------|
| 8  | Mark the Strip Centre-Segment at 33 mm from the two ends of the Strip Centre-Segment. |
| 9  | Cut the Strip Centre-Segment along the two marks you made in step 8.                  |
| 10 | Discard the two offcuts from the Strip Centre-Segment.                                |
| 11 | Put the Strip Centre-Segment aside.                                                   |
| 12 | Install the two Channel Nuts to the Roof Rack.                                        |
| 13 | Install the right Strip Segment to the Roof Rack.                                     |