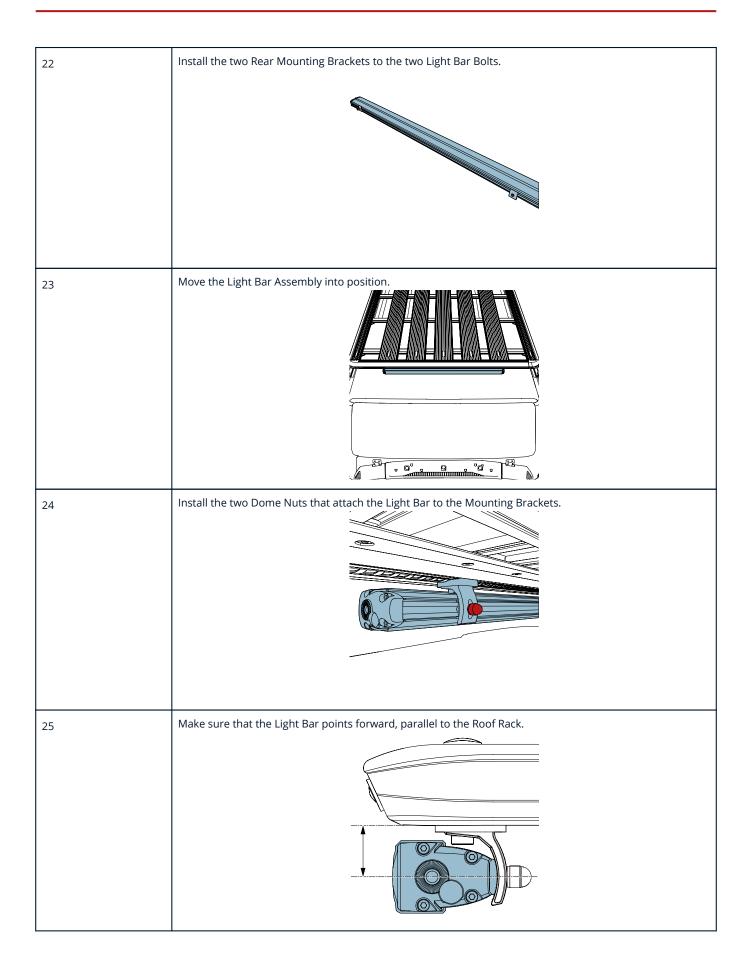

### PROCEDURE

Install

| 7  | Measure 33 mm from the two ends of the Strip Centre-Segment.                          |
|----|---------------------------------------------------------------------------------------|
| 8  | Mark the Strip Centre-Segment at 33 mm from the two ends of the Strip Centre-Segment. |
| 9  | Cut the Strip Centre-Segment along the two marks you made in step 8.                  |
| 10 | Discard the two offcuts from the Strip Centre-Segment.                                |
| 11 | Put the Strip Centre-Segment aside.                                                   |
| 12 | Install the two Channel Nuts to the Roof Rack.                                        |
| 13 | Install the right Strip Segment to the Roof Rack.                                     |

| 14 | Install the centre Strip Segment to the Roof Rack.                 |
|----|--------------------------------------------------------------------|
|    |                                                                    |
| 15 | Install the left Strip Segment to the Roof Rack.                   |
|    |                                                                    |
|    |                                                                    |
| 16 | Install the two Rubber Mounting Feet to the two Mounting Brackets. |
| 17 | Move the Mounting Bracket into position.                           |

| 30 | Loosely install the two Cable Tie Clips to the Light Bar Harness. |
|----|-------------------------------------------------------------------|
| 31 | Install the two Cable Tie Clips to the Roof Rack.                 |
| 32 | Tighten the two Cable Tie Clips.                                  |
| 33 | Cut the two Cable Tie Ends so that they are flush.                |

| 34 | Clean the Drain Gutter.                                            |
|----|--------------------------------------------------------------------|
| 35 | Open the Light Bar Connector Cover.                                |
| 36 | Route the Light Bar Harness under the Roof Rack.                   |
| 37 | Connect the Electrical Connector to the Rooflight Adapter Harness. |