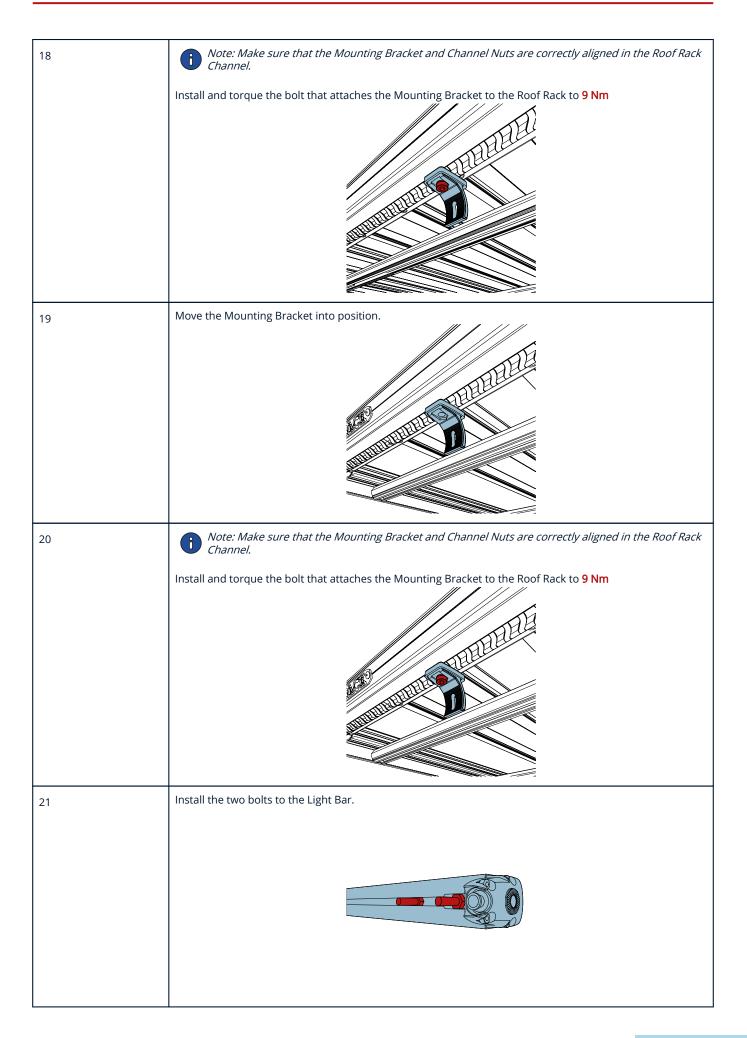

| 14 | Install the centre Strip Segment to the Roof Rack.                 |
|----|--------------------------------------------------------------------|
|    |                                                                    |
| 15 | Install the left Strip Segment to the Roof Rack.                   |
|    |                                                                    |
|    |                                                                    |
| 16 | Install the two Rubber Mounting Feet to the two Mounting Brackets. |
| 17 | Move the Mounting Bracket into position.                           |