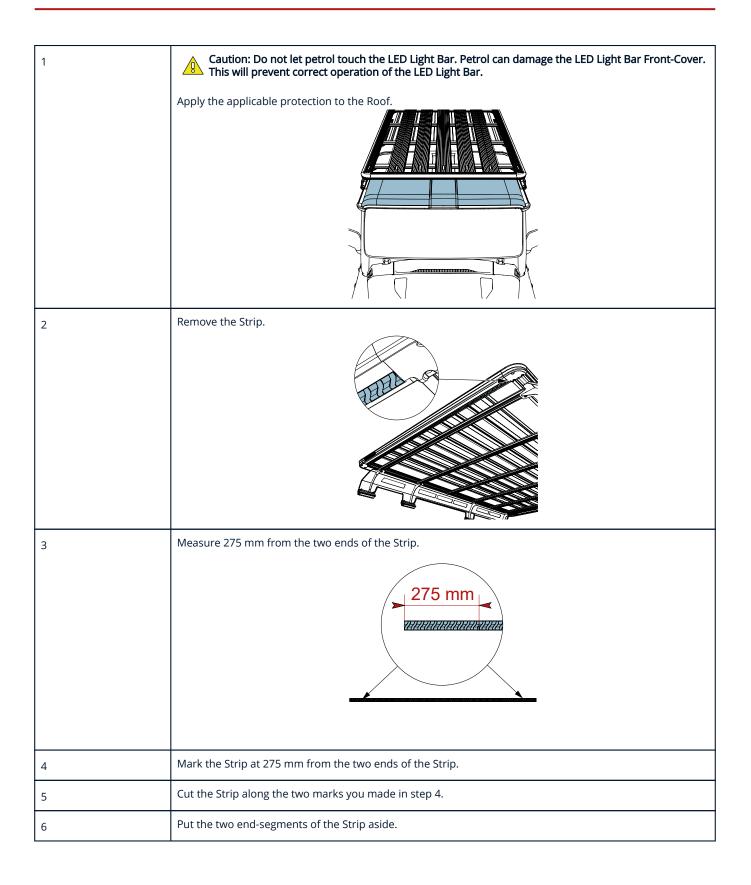

### PROCEDURE

Install

| 7  | Measure 33 mm from the two ends of the Strip Centre-Segment.                          |
|----|---------------------------------------------------------------------------------------|
| 8  | Mark the Strip Centre-Segment at 33 mm from the two ends of the Strip Centre-Segment. |
| 9  | Cut the Strip Centre-Segment along the two marks you made in step 8.                  |
| 10 | Discard the two offcuts from the Strip Centre-Segment.                                |
| 11 | Put the Strip Centre-Segment aside.                                                   |
| 12 | Install the two Channel Nuts to the Roof Rack.                                        |
| 13 | Install the right Strip Segment to the Roof Rack.                                     |