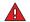

### PROCEDURE

Install

| 7  | Measure 33 mm from the two ends of the Strip Centre-Segment.                          |
|----|---------------------------------------------------------------------------------------|
| 8  | Mark the Strip Centre-Segment at 33 mm from the two ends of the Strip Centre-Segment. |
| 9  | Cut the Strip Centre-Segment along the two marks you made in step 8.                  |
| 10 | Discard the two offcuts from the Strip Centre-Segment.                                |
| 11 | Put the Strip Centre-Segment aside.                                                   |
| 12 | Install the two Channel Nuts to the Roof Rack.                                        |
| 13 | Install the right Strip Segment to the Roof Rack.                                     |